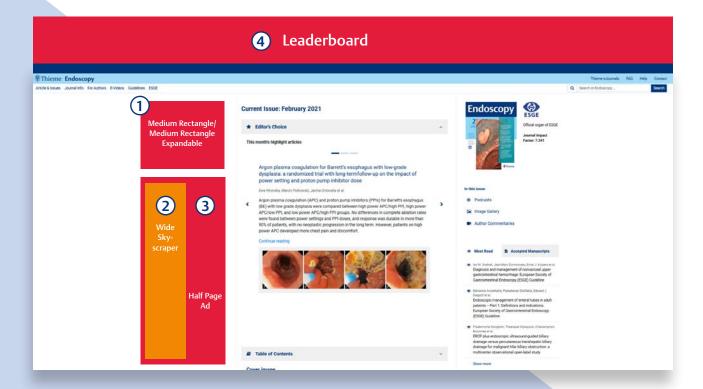

## 1 Medium Rectangle

Attract great attention with this large format. Especially suitable for meaningful pictures and visually impressive campaign themes. The prominent placement guarantees high response rates.

### (2) Wide Skyscraper

The Wide Skyscraper off ers an alternative **vertical advertising option** on the right hand side of every page on the Endoscopy website. With overall dimensions of 160 x 600 pixels, the format provides plenty of space for information and attractive visual layout. The ad is placed prominently to achieve maximum attention from visitors on the website.

### (3) Halfpage Ad

With the Halfpage Ad size of 300 x 600 Pixel you will reach the undivided attention of your target group. Not to forget the large space for plenty of details. Whether static formats, Rich Media or Video – a lasting eff ect on your branding and Marketing success is certain.

#### 4 Leaderboard

Embedded as a premium format in our tricolors', the leaderboard is prominently placed at the head of the page. The advertising space of 728 x 90 pixels is optimal for the use of graphics to advertise your pharmaceuticals and active ingredients. Due to the exclusive placement on the website, your ad will be noticed immediately and be remembered.